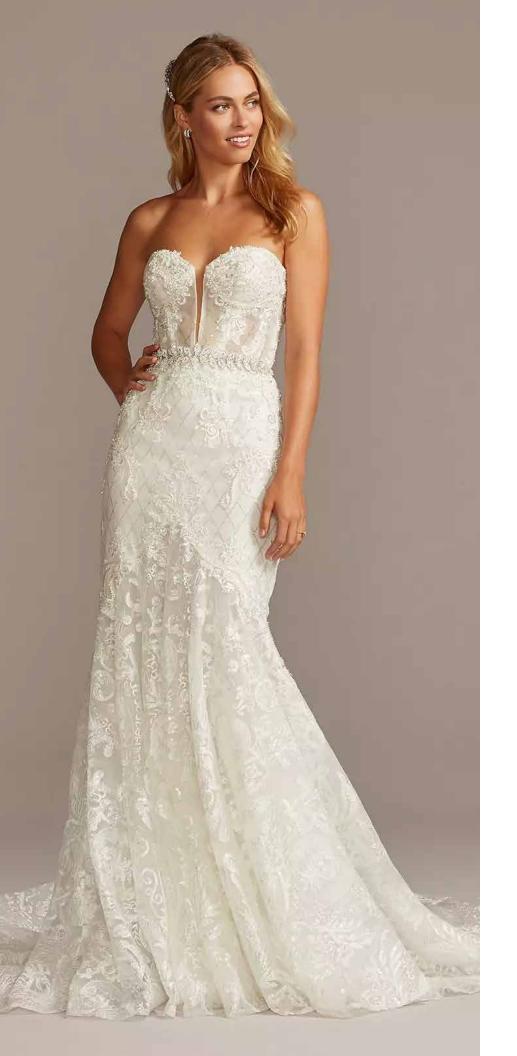

- Polyester
- Back zipper; fully lined
- Dry clean
- Imported
- Rhinestone sash sold separately

Galina Signature Style #SWG835

This stunning mermaid wedding dress from David's Bridal is a true showstopper. With its intricate beaded brocade embellishments, it exudes elegance and sophistication. The dress hugs your curves in all the right places, creating a flattering silhouette that will make you feel like a true princess on your special day.

- David's Bridal Exclusive
- Polyester
- Cathedral Train
- Dry clean
- Imported
- Coordinates with flower girl dress WG1430

Galina Signature Style #SWG985

The Strapless Draped Satin Mermaid Wedding Dress is a show-stopping choice for any bride-to-be. The curve-contouring draping on this dress is truly stunning, creating a flattering silhouette from the sculpted neckline down to the booty ruching. The addition of a godet inset adds a touch of drama, making for a major train moment as you walk down the aisle.