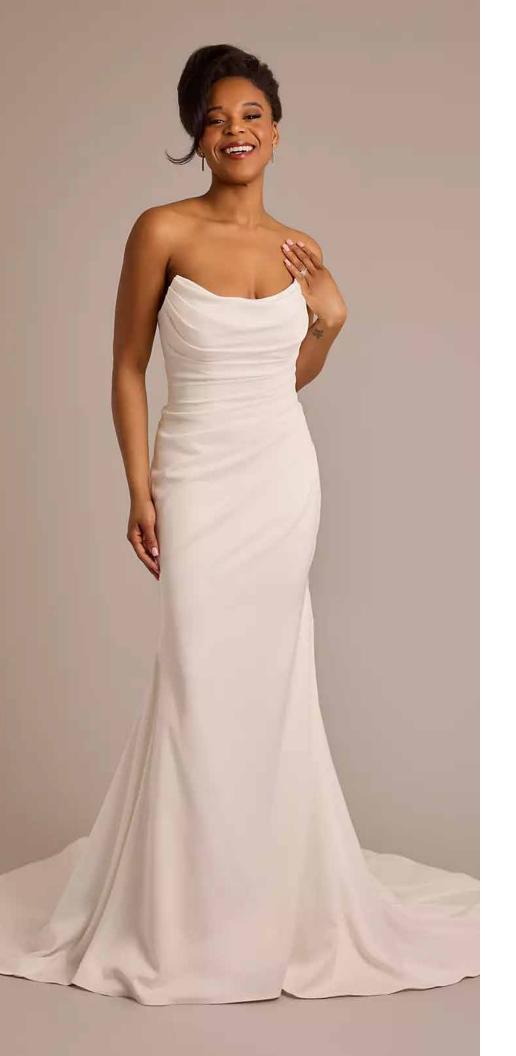

- David's Bridal Exclusive
- Polyester/Spandex
- Chapel Train
- Back Zipper, fully lined
- Imported

Galina Signature Style #SWG1031

Sleek satin meets a sexy silhouette in this boned bodice wedding dress. A sculpted neckline pairs with a full skirt for ultimate drama. Best of all? The skirt features an alluring slit and pockets for all your wedding day necessities.

Detail Snapshot: An inner lingerie strap provides support.

- David's Bridal Exclusive
- Polyester
- Side Pockets
- Chapel Train
- Back Zipper, fully lined
- Dry Clean
- Imported

Galina Signature Style #GS290232