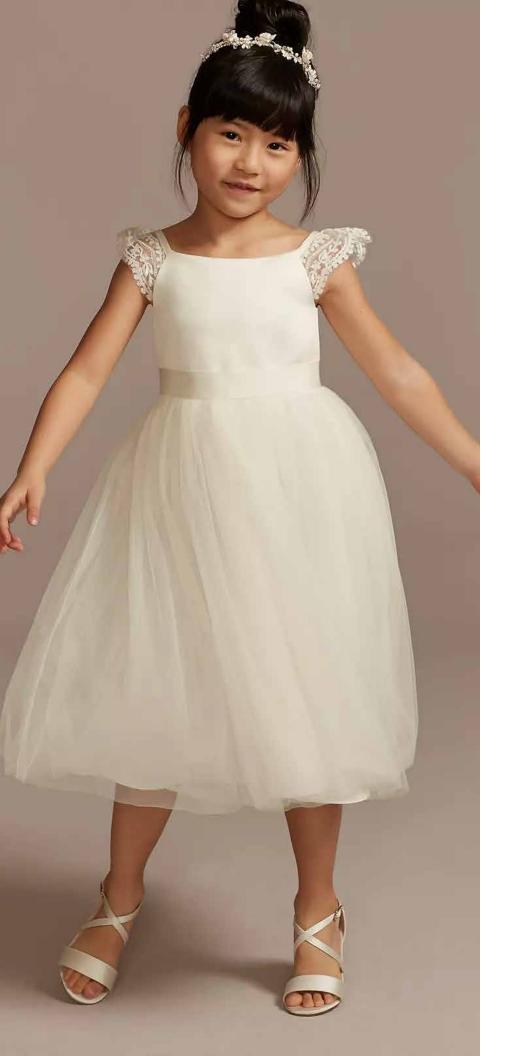

### **Details:**

Cinnamon Slim Fit Self Notch Lapel 2 Button Front Vented

DB Studio Style #WG1452

Stunning hand placed lace appliques adorn the bodice of this cap sleeve flower girl dress. The glitter tulle ball gown skirt and open keyhole back mimic wedding gown style SWG862 for the cutest coordination.

- DB Studio, exclusively at David's Bridal
- Polyester
- Back zipper; fully lined
- Dry clean
- Imported
- Coordinates with wedding dress SWG862

DB Studio Style #WG1490

Sweet flower girl style is on display in this mini-me lace appliqued flower girl dress. She'll love the voluminous ball gown skirt, embroidered lace bodice, and most of all, matching the bride!