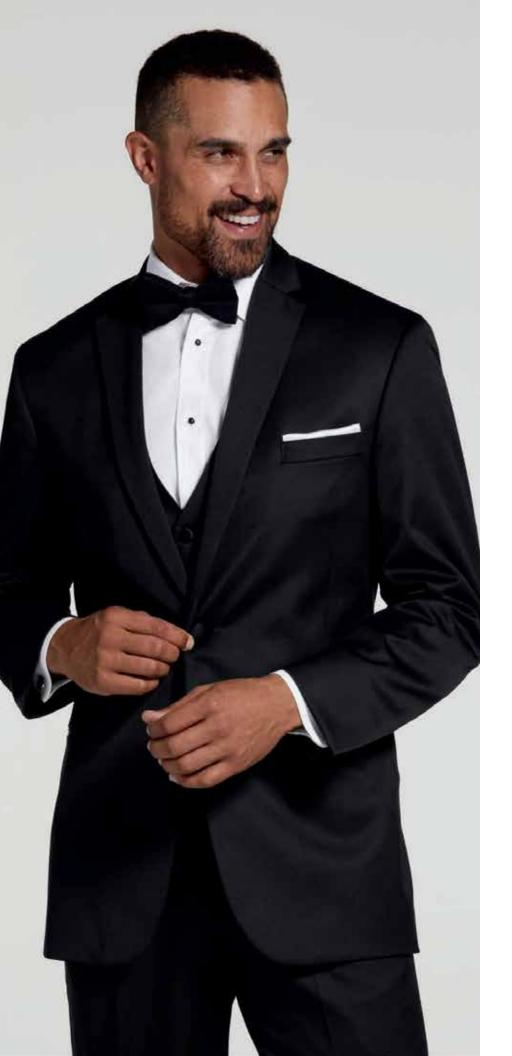

### **Shown with:**

Pants: 144 Shirt: WLF Vest: V144 Tie: B502

Pocket Square: H500

### **Details:**

Black Slim Fit Self Notch Lapel 2 Button Front Vented Flat Front Pant, No Side Stripe