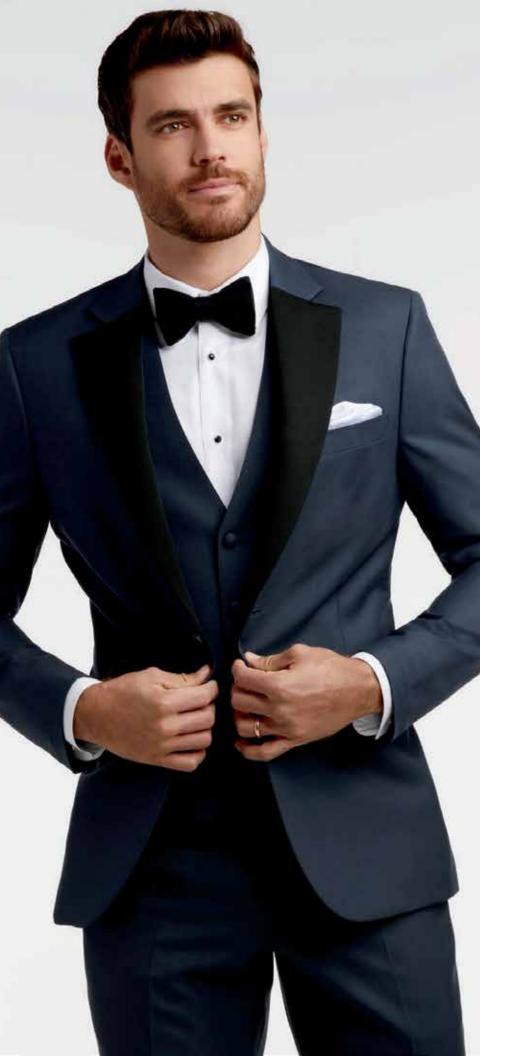

- David's Bridal Exclusive
- Polyester
- Back Zipper, fully lined
- Hand Wash
- Imported

**BLACK by Vera Wang Super 120s** 

Complete Tuxedo Package Includes:

#### Coat

- Midnight Navy twobutton notch lapel 1160
- Slim & Modern Fit

### **Coordinating Pants**

- Midnight Navy flatfront 2160
- Slim, Modern, Classic Fit

#### **Vest & Neckwear**

Matching Vest 8874VWNGT

Shirt Jewelry Shoes Solid Socks (to keep) Pocket Square (to keep)

**BLACK by Vera Wang Super 130s Wool** 

**Complete Tuxedo Package Includes:** 