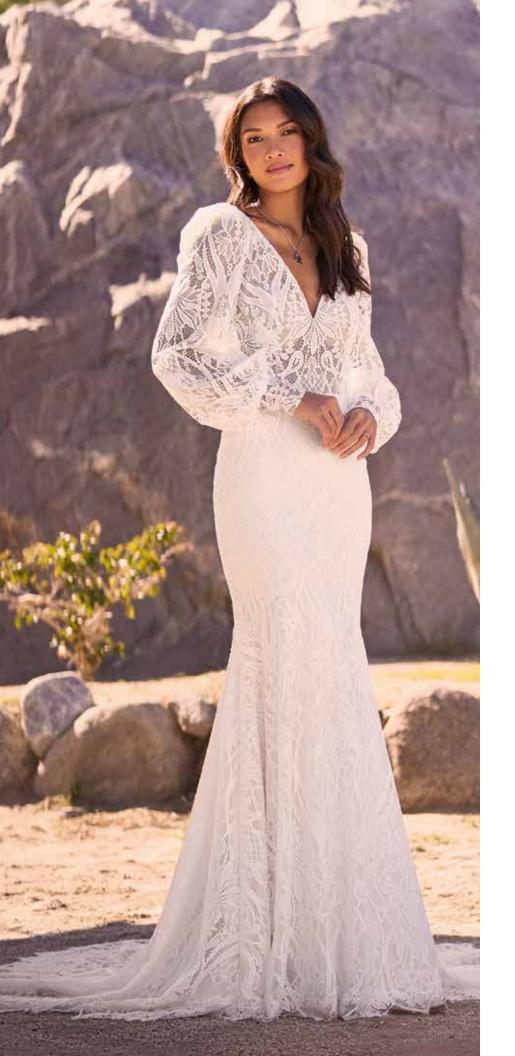

Lillian West Style #66314

For a unique take on lace, choose this Lillian West bridal gown - definitely bringing the boho vibes! The stretch jersey lining makes the fit and flare shape comfortable, and the bishop sleeves are fully detachable so you can have two looks in one! Shown on the runway in Sand with Ivory lace, this dress also comes in all Ivory.