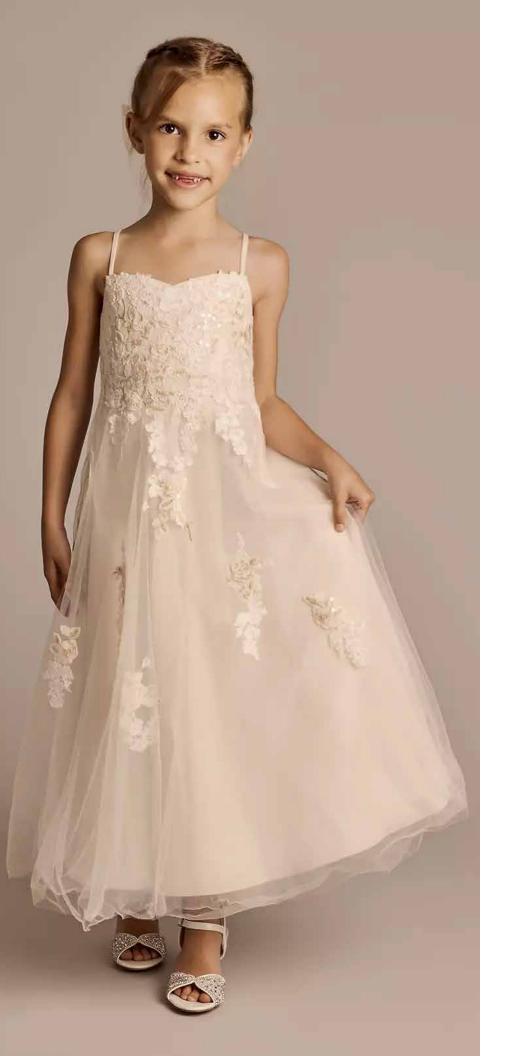

- DB Studio, exclusively at David's Bridal
- Polyester
- Back zipper; fully lined
- Dry clean
- Imported
- Coordinates with wedding dress V3902

DB Studio Style #WG1492

Make it a matching moment with your tiny attendant wearing this mini-me flower girl style! A gorgeous lace appliqued bodice is complete with off-the-shoulder swag sleeves (and spaghetti straps for added support). The tulle skirt twirls beautifully.

- DB Studio, exclusively at David's Bridal
- Polyester
- Back zipper; fully lined
- Dry clean
- Imported
- Coordinates with wedding dress CWG980

DB Studio Style #WG1492

She'll fit right into the boho bride's wedding in this trend-right flower girl dress, thanks to adorable, crochet-style ruffled cap sleeves. A full, flowy skirt, belted with a satin bow, completes the look. Mini magic! This style is available in infant and toddler sizes.