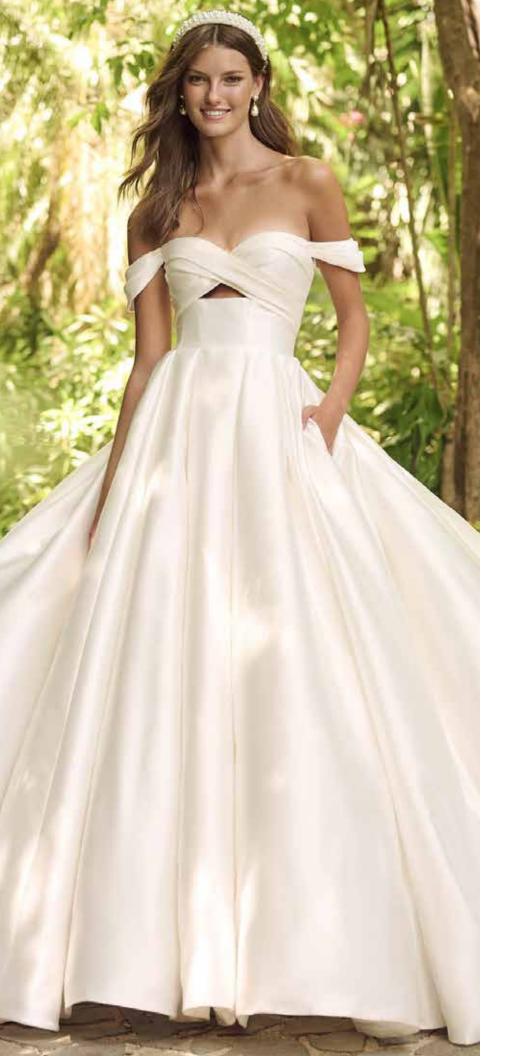

### Alyne by Rita Vinieris Style #Harley

Impeccably crafted with satin fabric, this chic and simple ball gown is what minimalist's dreams are made of. The strapless cut meets a sleek, crescent neckline and a structured bodice complete with a defined cummerbund along the waistline. The full, pleated skirt is complete with a dramatic bow and seemingly endless row of fabric-covered buttons that cascade into an aisle-worthy train.