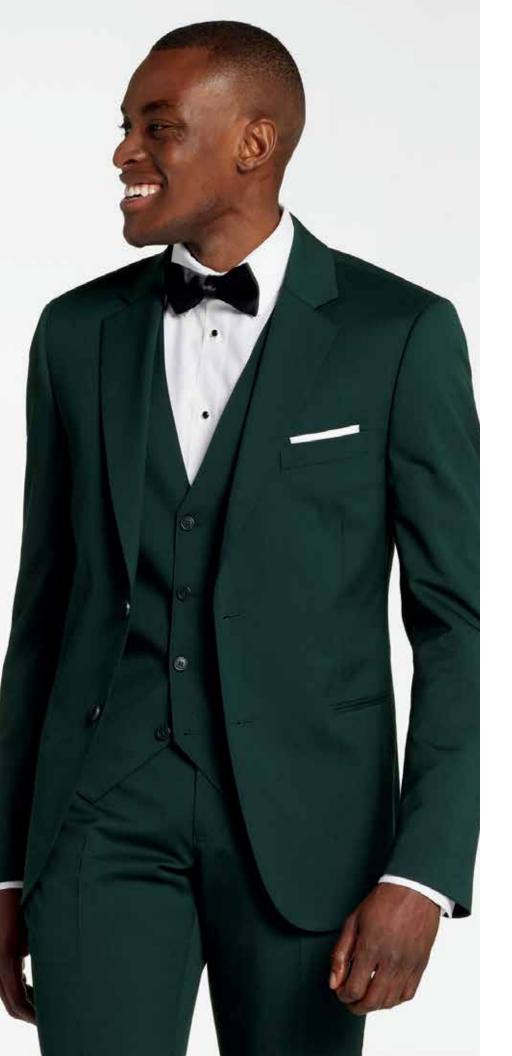

### **Shown with:**

Pants: 128 Shirt: WLF

Vest: V128

Tie: F509

Pocket Square: H509

### **Details:**

Hunter Green Slim Fit Self Notch Lapel 2 Button Front Vented

venteu

FORMALWEAR

Larr Brio | Metro Black Tuxedo