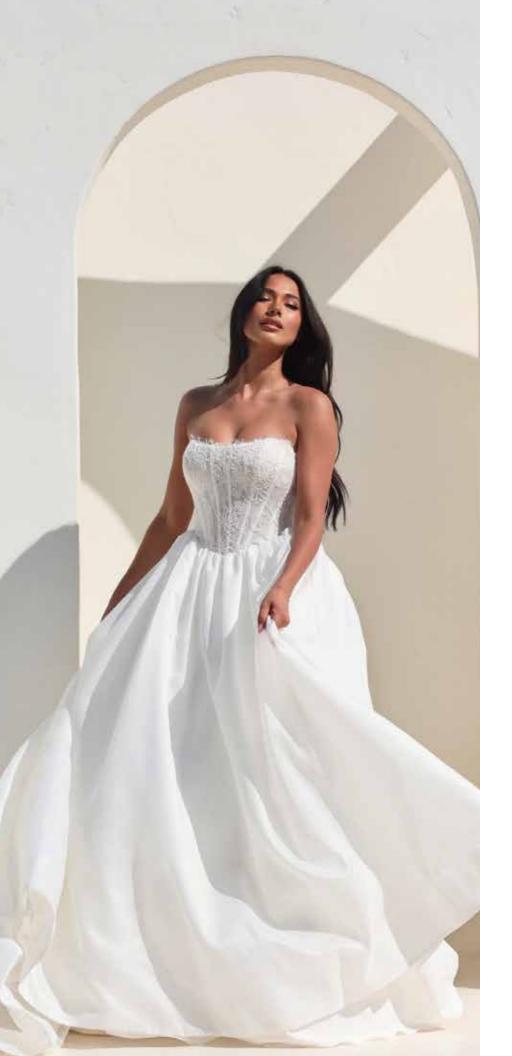

### Alyne by Rita Vinieris Style #Harley

Impeccably crafted with satin fabric, this chic and simple ball gown is what minimalist's dreams are made of. The strapless cut meets a sleek, crescent neckline and a structured bodice complete with a defined cummerbund along the waistline. The full, pleated skirt is complete with a dramatic bow and seemingly endless row of fabric-covered buttons that cascade into an aisle-worthy train.

### Justin Alexander Style #Joan

This luxe satin ball gown is a fresh take on the modern and clean trend with a nod to tradition. The cuffed sweetheart neckline gives way to a timeless Basque waist providing an unrivaled fit. The hand pleated skirt features a detachable hard net layer snapped underneath. Buttons extending down the back to the end of the chapel length train complete this wedding gown.