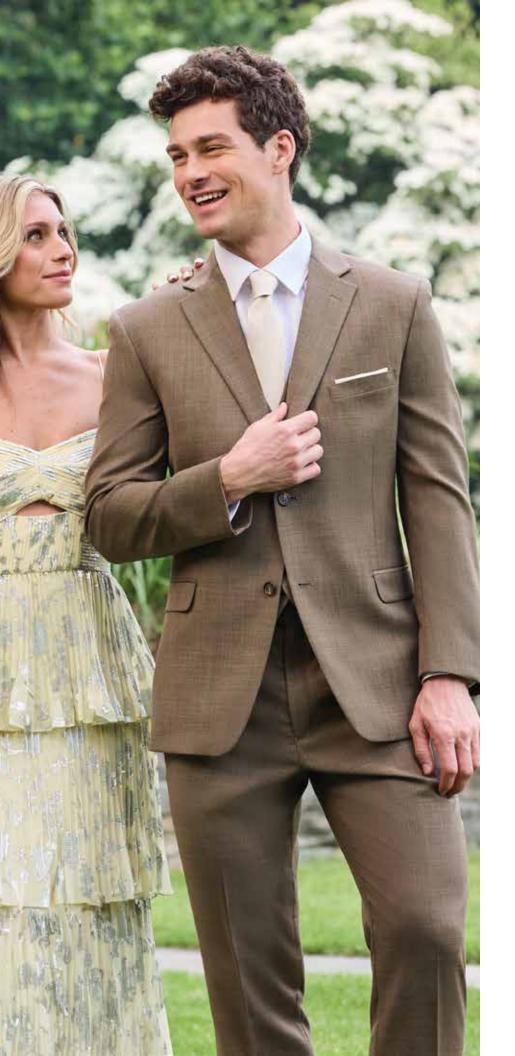

### **Shown with:**

Pants: 125 Shirt: WLF

Vest: V125

Tie: F509

Pocket Square: H509

### **Details:**

Brown Slim Fit Self Notch Lapel 2 Button Front Vented

Du Bois

FORMALWEAR

Ike Behar | Luka