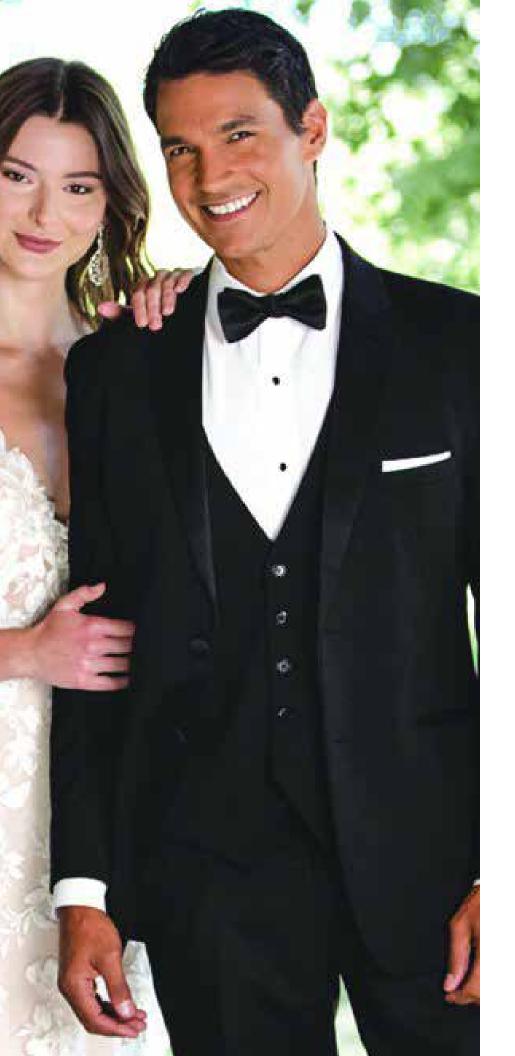

### **Shown with:**

Pants: 144 Shirt: WLF Vest: V144 Tie: B502

Pocket Square: H500

### **Details:**

Black Slim Fit Self Notch Lapel 2 Button Front Vented Flat Front Pant, No Side Stripe