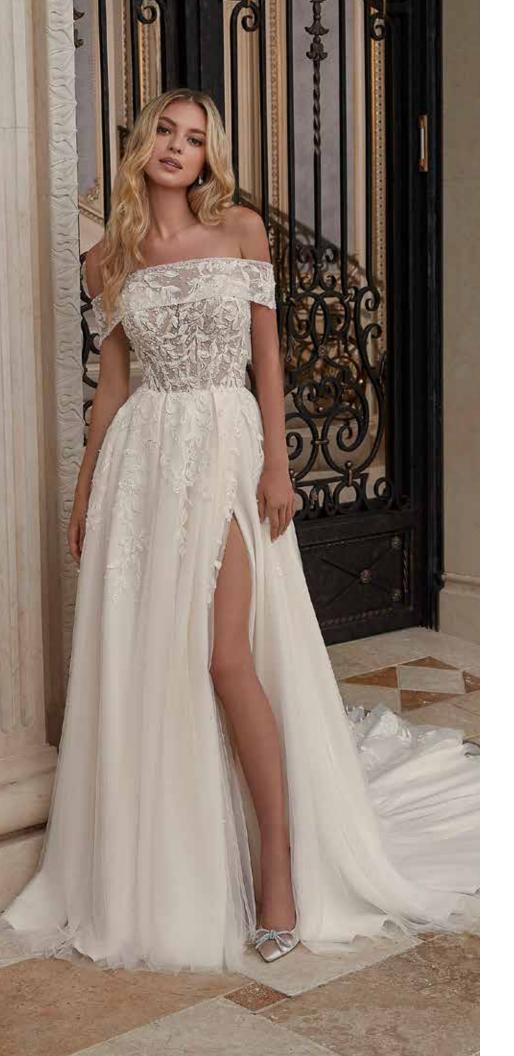

- David's Bridal Exclusive
- Polyester
- Cathedral Train
- Back Zipper, fully lined
- Dry Clean
- Imported

Olge Cassini Style #CWG1001

This off-the-shoulder wedding dress is a masterpiece for your fairytale wedding. The corset bodice features a basque waistline and sparkles with beaded lace appliques, while the full tulle ball own skirt cascades gracefully into a chapel train. Oh, and it has pockets!

Detail Snapshot: Some 180 appliques are hand-sewn with beads and sequins.

- David's Bridal Exclusive
- Polyester
- Side Pockets
- Chapel Train
- Back Zipper, fully lined
- Dry Clean
- Imported

Olge Cassini Style #CWG1001