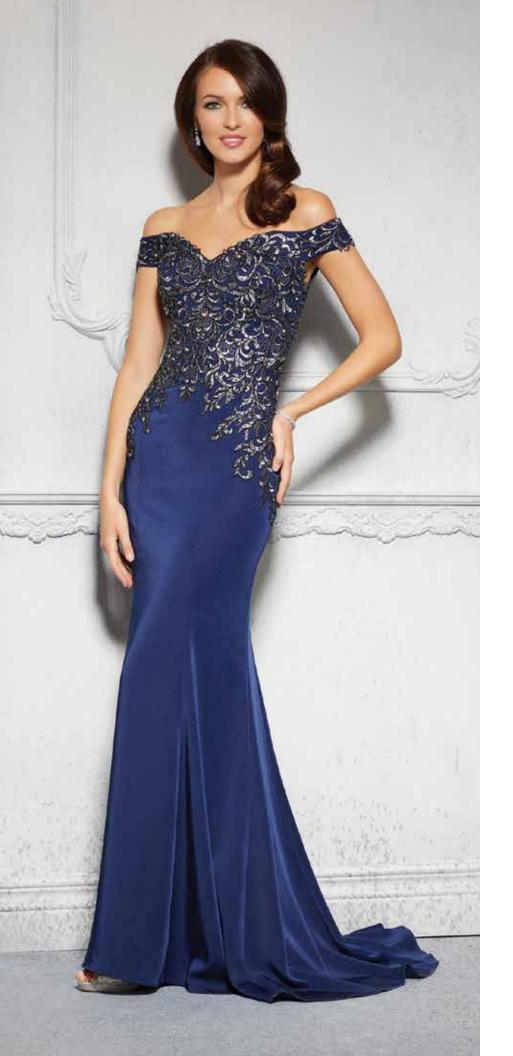

dress can be purchased in Satin fabric or Jacquard print.



House of Wu Adrianna Papell Platinum Style #40445

Sensational sequins adorn this glamorous and youthful mothers dress! The pattern of the sparkles is done purposefully to flatter your shape, and the sheer sleeves are perfectly suited for a fall or winer wedding. The dress is shown on the runway in Lead, a hue that goes with any color scheme, but is also made in 15 other colors.



MGNY by Morilee Style #73114

Bows are right on trend for 2025 weddings, and this mothers dress delivers that trend in a classy and subtle way. Fabricated in stretch crepe, this gown is both comfortable and sleek, perfect for the mom who doesn't want the "typical" mothers dress! Shown in a deep teal, and also available in blush, black and sea glass.



#### MGNY by Morilee Style #71616

This elegant mothers gown is made from a lovely silky crepe fabric, topped off with magnificent pewter and black embroidery that shines every time you move. Shown on the runway in navy, this dress is also available in black, charcoal, wine, champagne and lilac.



MGNY by Morilee Style #72826

Do you want to impress at your son or daughter's wedding? Look no further than this sensational dress by MGNY. The bodice is bedazzled with intricate beading and 3D florals, and the bow-closure at the back is very on trend! Shown in blush, this dress also comes in teal, black and eggplant purple.



Jasmine Couture Style #Serenity

Sleek simplicity in the front, and showstopping plunge and beading in the back - Serenity is a gown that will be remembered! Featuring