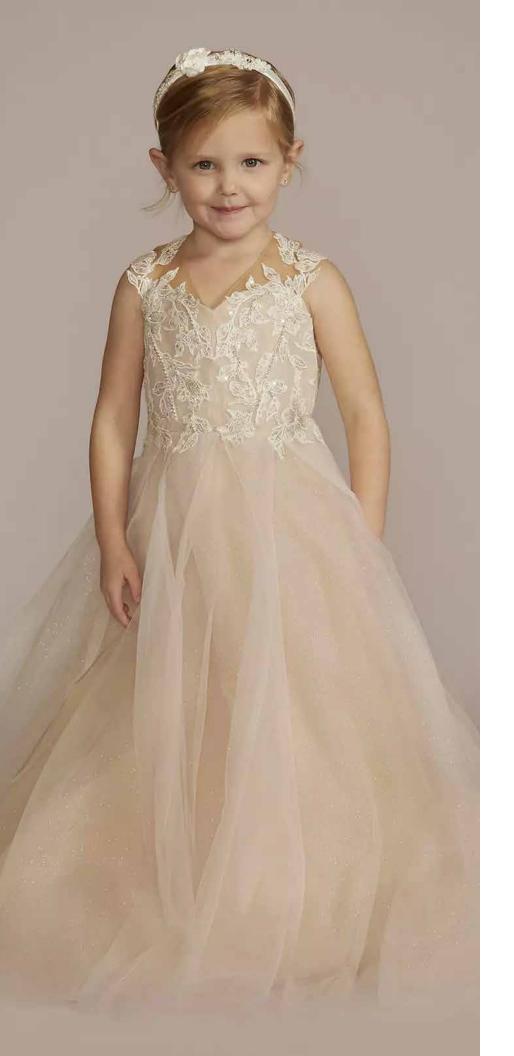

### **Details:**

Cinnamon Slim Fit Self Notch Lapel 2 Button Front Vented

DB Studio Style #WG1452

Stunning hand placed lace appliques adorn the bodice of this cap sleeve flower girl dress. The glitter tulle ball gown skirt and open keyhole back mimic wedding gown style SWG862 for the cutest coordination.

- DB Studio, exclusively at David's Bridal
- Polyester
- Back zipper; fully lined
- Dry clean
- Imported
- Coordinates with wedding dress SWG862

DB Studio Style #WG1490

Sweet flower girl style is on display in this mini-me lace appliqued flower girl dress. She'll love the voluminous ball gown skirt, embroidered lace bodice, and most of all, matching the bride!