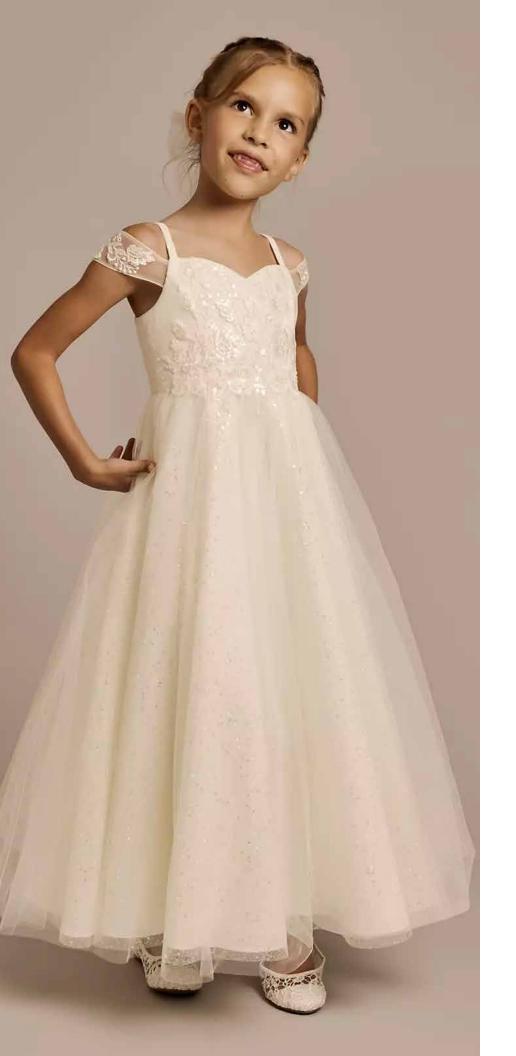

- DB Studio, exclusively at David's Bridal
- Polyester
- Back zipper; fully lined
- Dry clean
- Imported
- Coordinates with wedding dress CWG980

DB Studio Style #WG1492

She'll fit right into the boho bride's wedding in this trend-right flower girl dress, thanks to adorable, crochet-style ruffled cap sleeves. A full, flowy skirt, belted with a satin bow, completes the look. Mini magic! This style is available in infant and toddler sizes.

- Polyester
- Back zipper; fully lined
- Dry clean
- Imported
- Rhinestone sash sold separately

Galina Signature Style #SWG835

This stunning mermaid wedding dress from David's Bridal is a true showstopper. With its intricate beaded brocade embellishments, it exudes elegance and sophistication. The dress hugs your curves in all the right places, creating a flattering silhouette that will make you feel like a true princess on your special day.