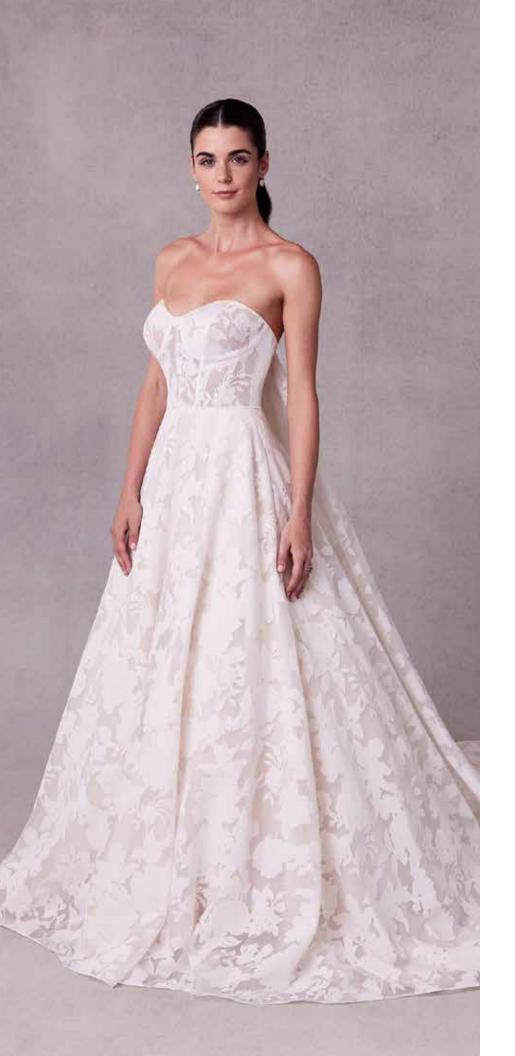

### Alyne by Rita Vinieris Style #Harley

Impeccably crafted with satin fabric, this chic and simple ball gown is what minimalist's dreams are made of. The strapless cut meets a sleek, crescent neckline and a structured bodice complete with a defined cummerbund along the waistline. The full, pleated skirt is complete with a dramatic bow and seemingly endless row of fabric-covered buttons that cascade into an aisle-worthy train.