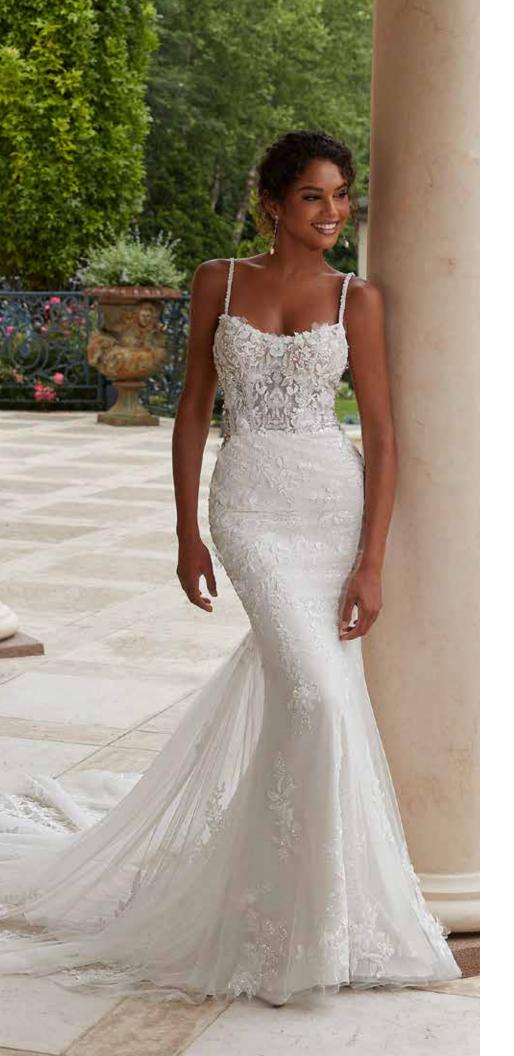

- Polyester
- Back zipper; fully lined
- Dry clean
- Imported
- Rhinestone sash sold separately

Galina Signature Style #SWG835

This stunning mermaid wedding dress from David's Bridal is a true showstopper. With its intricate beaded brocade embellishments, it exudes elegance and sophistication. The dress hugs your curves in all the right places, creating a flattering silhouette that will make you feel like a true princess on your special day.

- David's Bridal Exclusive
- Polyester
- Cathedral Train
- Dry clean
- Imported
- Coordinates with flower girl dress WG1430

Galina Signature Style #SWG985

The Strapless Draped Satin Mermaid Wedding Dress is a show-stopping choice for any bride-to-be. The curve-contouring draping on this dress is truly stunning, creating a flattering silhouette from the sculpted neckline down to the booty ruching. The addition of a godet inset adds a touch of drama, making for a major train moment as you walk down the aisle.