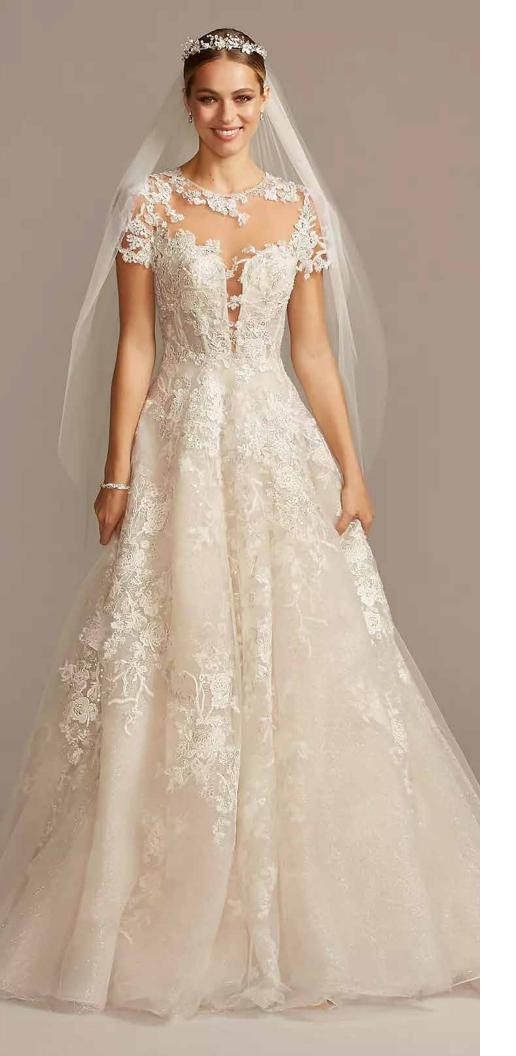

- David's Bridal Exclusive
- Lurex, nylon, viscose
- Back Zipper, fully lined
- Spot Clean
- Imported

Olge Cassini Style #CWG833

Luxurious beaded lace cascades over a shimmering metallic underlay in this majestic ball gown wedding dress. The open back is accented by delicate buttons and cap sleeves with floral appliques.

- David's Bridal Exclusive
- Polyester
- Chapel Train
- Side Pockets
- Back Zipper, fully lined
- Dry Clean
- Imported
- Coordinates with flower girl dress WG1431

Olge Cassini Style #CWG958

With its timeless design and impeccable craftsmanship, the Lace Applique Tank Ball Gown Wedding Dress is sure to make any bride feel like a princess on her special day. This dress is a true embodiment of beauty and grace, making it a memorable choice for a wedding that will be cherished for a lifetime.