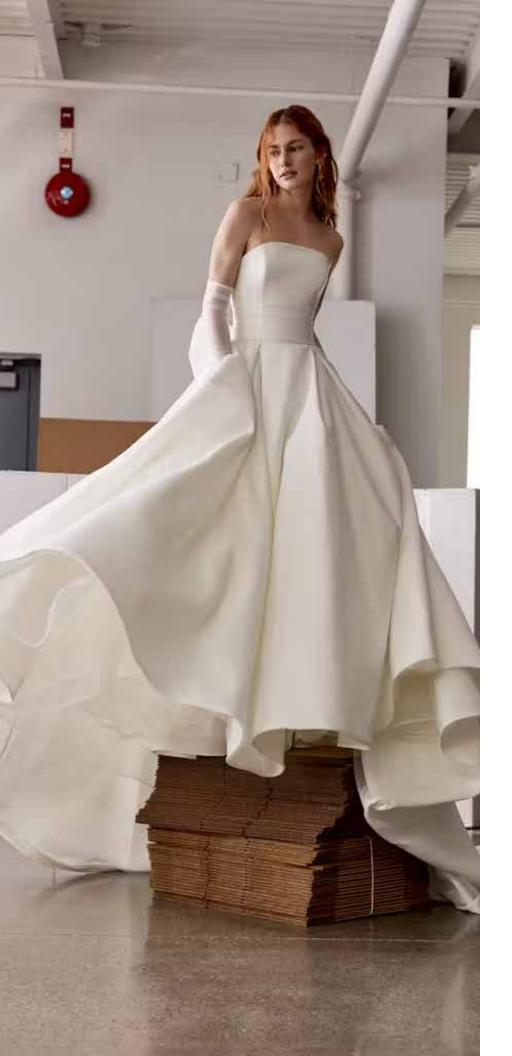

#### Vera Wang Style #Julianne

Ballgown in mikado with a pleated skirt. Asymmetrical floral embroidery brings together the corseted bodice and skirt.

#### Ines Di Santo Style #Lyric

Lyric by Ines Di Santo is a square neck wedding gown with a draped bodice and a flared A-line skirt. The wedding dress can be purchased in Satin fabric or Jacquard print.