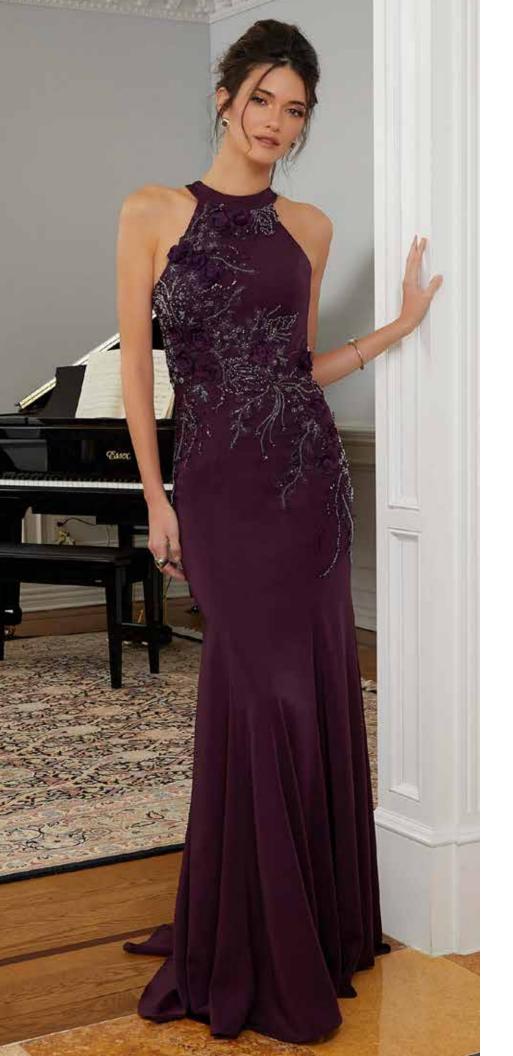

a fall or winer wedding. The dress is shown on the runway in Lead, a hue that goes with any color scheme, but is also made in 15 other colors.



MGNY by Morilee Style #73114

Bows are right on trend for 2025 weddings, and this mothers dress delivers that trend in a classy and subtle way. Fabricated in stretch crepe, this gown is both comfortable and sleek, perfect for the mom who doesn't want the "typical" mothers dress! Shown in a deep teal, and also available in blush, black and sea glass.



#### MGNY by Morilee Style #71616

This elegant mothers gown is made from a lovely silky crepe fabric, topped off with magnificent pewter and black embroidery that shines every time you move. Shown on the runway in navy, this dress is also available in black, charcoal, wine, champagne and lilac.



MGNY by Morilee Style #72826

Do you want to impress at your son or daughter's wedding? Look no further than this sensational dress by MGNY. The bodice is bedazzled with intricate beading and 3D florals, and the bow-closure at the back is very on trend! Shown in blush, this dress also comes in teal, black and eggplant purple.



Jasmine Couture Style #Serenity

Sleek simplicity in the front, and showstopping plunge and beading in the back - Serenity is a gown that will be remembered! Featuring a trendy scoop neckline and floral-adorned straps, this fit and flare dress is made for all day wear while remaining ultra-glamorous!



Lillian West Style #66314

For a unique take on lace, choose this Lillian West bridal gown - definitely bringing the boho vibes! The stretch jersey lining makes t