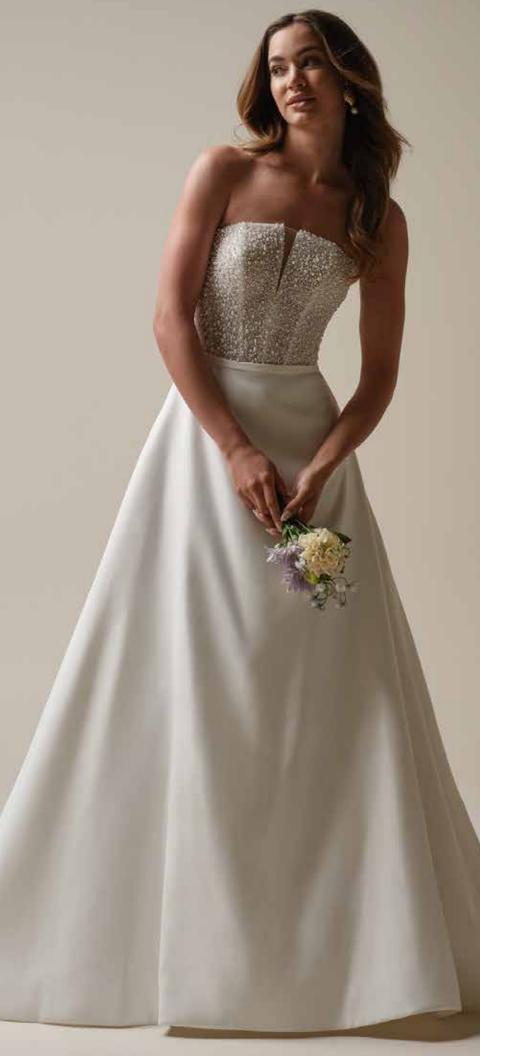

Rebecca Ingram Style #Heyda Lane

Modern and classic all at the same time, this bridal gown is not to be overlooked! Featuring a strapless, notch neckline on a pearl-encrusted bodice, and a buttery smooth satin skirt complete with pockets. Also, the lining of this gown is made with 100% recycled content fabric!