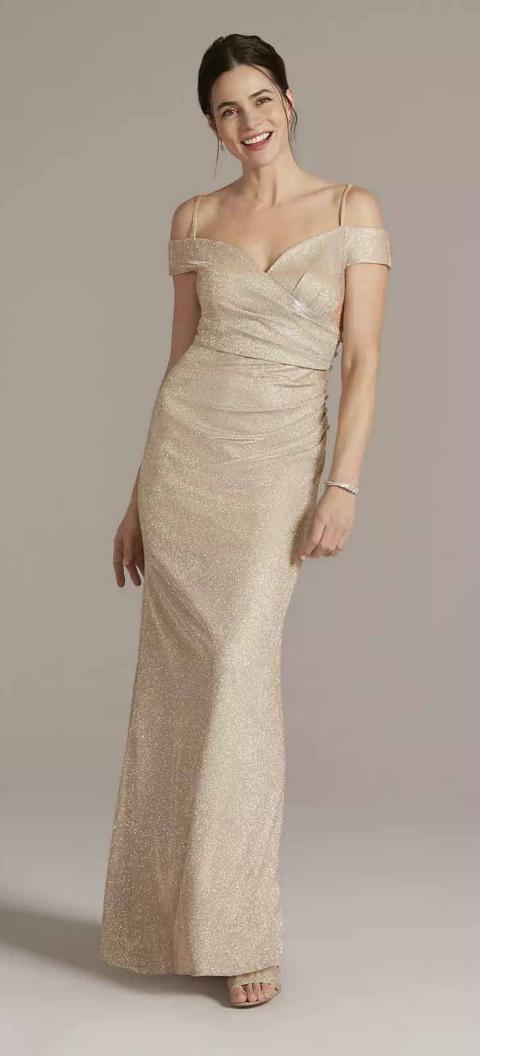

House of Wu Adrianna Papell Platinum Style #40445

Sensational sequins adorn this glamorous and youthful mothers dress! The pattern of the sparkles is done purposefully to flatter your shape, and the sheer sleeves are perfectly suited for a fall or winer wedding. The dress is shown on the runway in Lead, a hue that goes with any color scheme, but is also made in 15 other colors.

MGNY by Morilee Style #73114

Bows are right on trend for 2025 weddings, and this mothers dress delivers that trend in a classy and subtle way. Fabricated in stretch crepe, this gown is both comfortable and sleek, perfect for the mom who doesn't want the "typical" mothers dress! Shown in a deep teal, and also available in blush, black and sea glass.