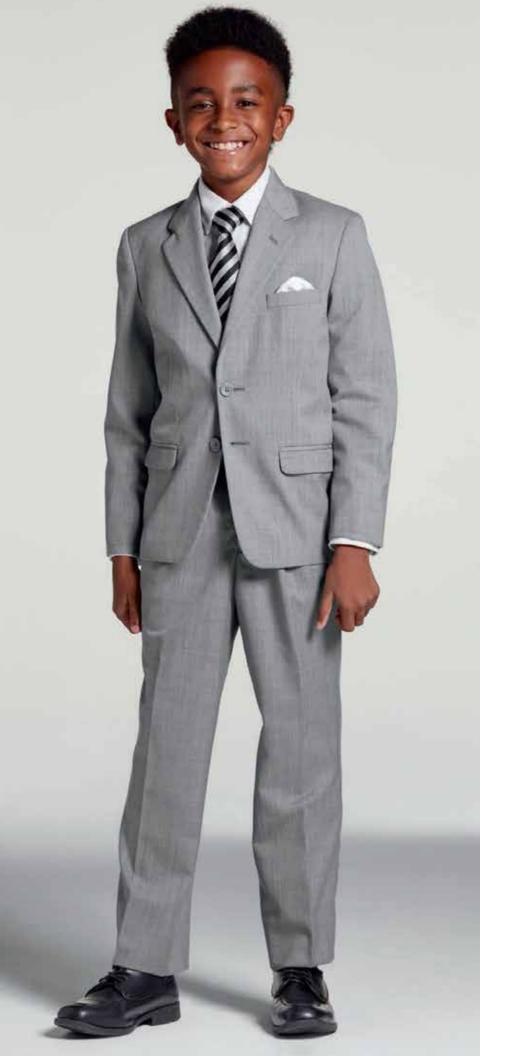

### Coat

 Gray two-button notch lapel suite 1902

# **Coordinating Pants**

• Gray pleated 2902

Tie Shirt Belt Shoes Solid

Solid Socks (to keep)
Pocket Square (to keep,
additional cost)