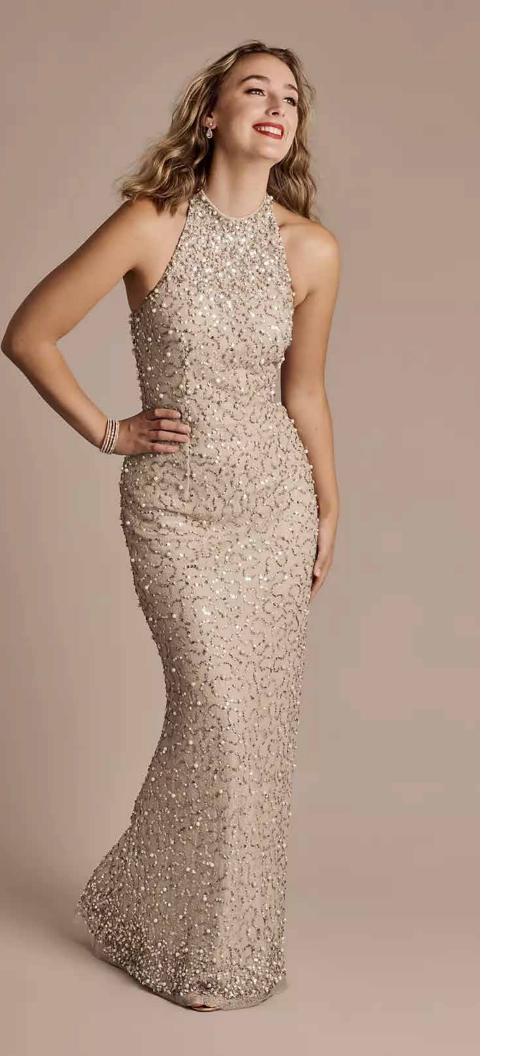

- David's Bridal Exclusive
- Nylon
- Chapel Train
- Back Zipper, fully lined
- Hand Wash
- Imported

Galina Signature Style #WGIN3591D

Pearls and sequins make this glamorous halter sheath dress positively sparkle from the high neckline to the floor-length hem. Wear this bold gown to a black-tie wedding or special event!

- David's Bridal Exclusive
- Lurex, nylon, viscose
- Back Zipper, fully lined
- Spot Clean
- Imported

Olge Cassini Style #CWG833

Luxurious beaded lace cascades over a shimmering metallic underlay in this majestic ball gown wedding dress. The open back is accented by delicate buttons and cap sleeves with floral appliques.