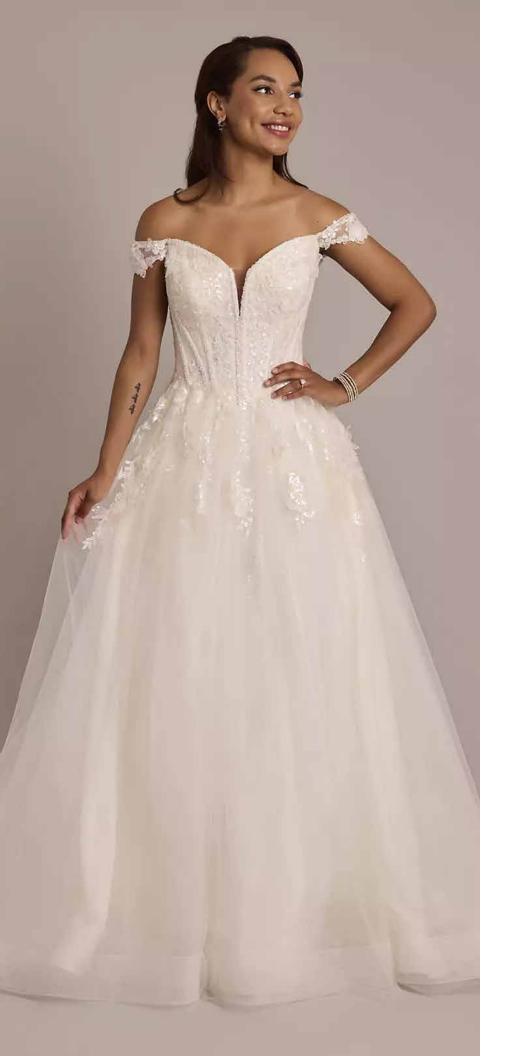

- Polyester
- Back zipper; fully lined
- Dry clean
- Imported
- Rhinestone sash sold separately

Galina Signature Style #SWG835

This stunning mermaid wedding dress from David's Bridal is a true showstopper. With its intricate beaded brocade embellishments, it exudes elegance and sophistication. The dress hugs your curves in all the right places, creating a flattering silhouette that will make you feel like a true princess on your special day.

- David's Bridal Exclusive
- Polyester
- Cathedral Train
- Dry clean
- Imported
- Coordinates with flower girl dress WG1430

Galina Signature Style #SWG985

The Strapless Draped Satin Mermaid Wedding Dress is a show-stopping choice for any bride-to-be. The curve-contouring draping on this dress is truly stunning, creating a flattering silhouette from the sculpted neckline down to the booty ruching. The addition of a godet inset adds a touch of drama, making for a major train moment as you walk down the aisle.