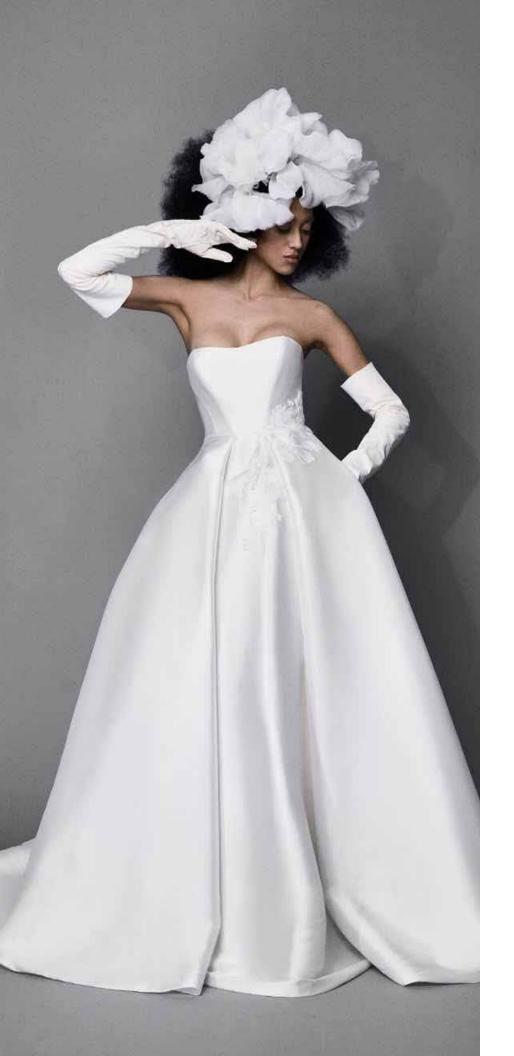

Impeccably crafted with satin fabric, this chic and simple ball gown is what minimalist's dreams are made of. The strapless cut meets a sleek, crescent neckline and a structured bodice complete with a defined cummerbund along the waistline. The full, pleated skirt is complete with a dramatic bow and seemingly endless row of fabric-covered buttons that cascade into an aisle-worthy train.



### Justin Alexander Style #Joan

This luxe satin ball gown is a fresh take on the modern and clean trend with a nod to tradition. The cuffed sweetheart neckline gives way to a timeless Basque waist providing an unrivaled fit. The hand pleated skirt features a detachable hard net layer snapped underneath. Buttons extending down the back to the end of the chapel length train complete this wedding gown.



# TIE # KNOT

BRIDAL > BOUTIOUE

#### Vera Wang Style #Julianne

Ballgown in mikado with a pleated skirt. Asymmetrical floral embroidery brings together the corseted bodice and skirt.



# TIE # KNOT

#### Ines Di Santo Style #Lyric

Lyric by Ines Di Santo is a square neck wedding gown with a draped bodice and a flared A-line skirt. The wedding dress can be purchased in Satin fabric or Jacquard print.



House of Wu Adrianna Papell Platinum Style #40445

Sensational sequins adorn this glamorous and youthful mothers dress! The pattern of the sparkles is done purposefully to flatter your shape, and the sheer sleeves are perfectly suited for a fall or winer wedding. The dress is shown on the runway in Lead, a hue that goes with any color scheme, but is also made in 15 other colors.



MGNY