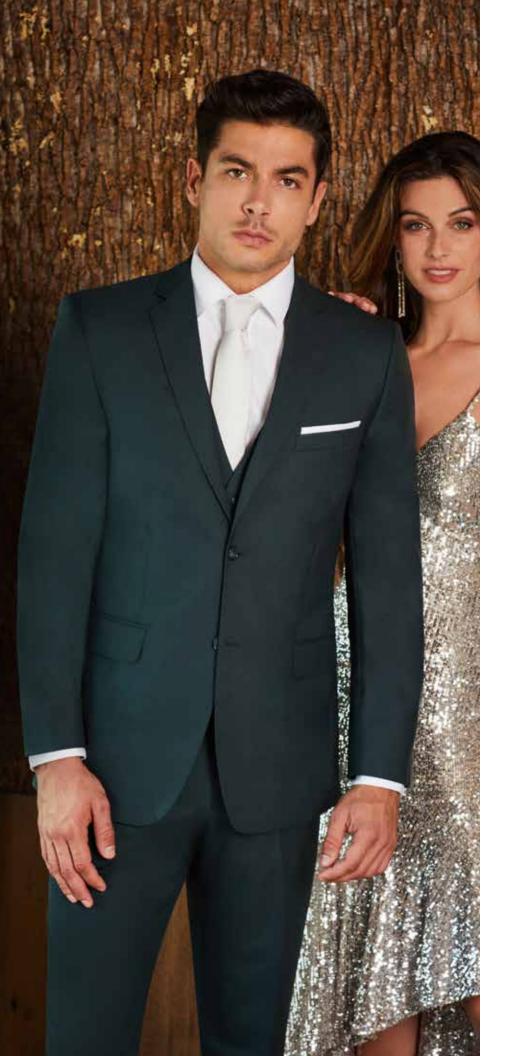

### **Shown with:**

Pants: 128 Shirt: WLF

Vest: V128

Tie: F509

Pocket Square: H509

### **Details:**

Hunter Green Slim Fit Self Notch Lapel 2 Button Front Vented

venteu

FORMALWEAR

Larr Brio | Metro Black Tuxedo