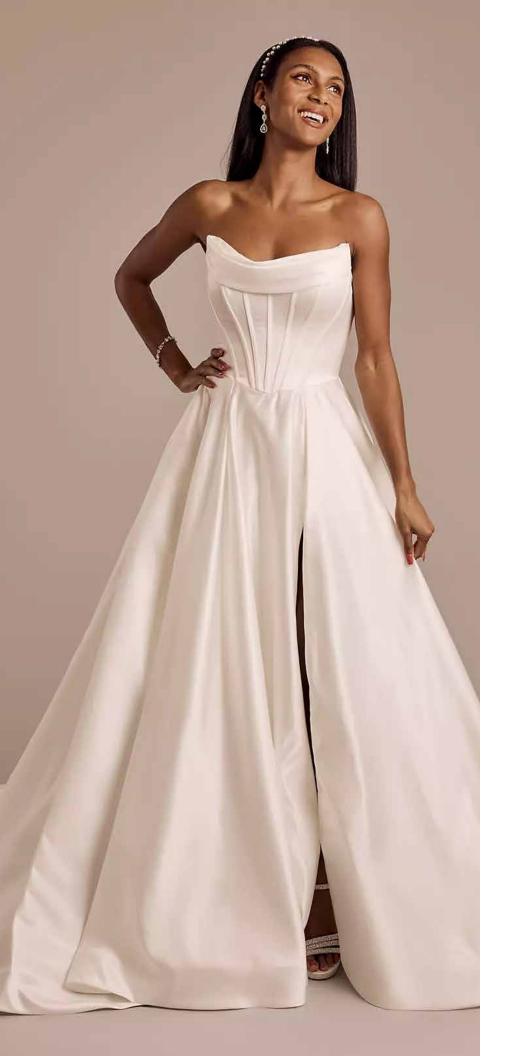

- David's Bridal Exclusive
- Polyester
- Cathedral Train
- Back Zipper, fully lined
- Dry Clean
- Imported

Olge Cassini Style #CWG1001

This off-the-shoulder wedding dress is a masterpiece for your fairytale wedding. The corset bodice features a basque waistline and sparkles with beaded lace appliques, while the full tulle ball own skirt cascades gracefully into a chapel train. Oh, and it has pockets!

Detail Snapshot: Some 180 appliques are hand-sewn with beads and sequins.

- David's Bridal Exclusive
- Polyester
- Side Pockets
- Chapel Train
- Back Zipper, fully lined
- Dry Clean
- Imported

Olge Cassini Style #CWG1001