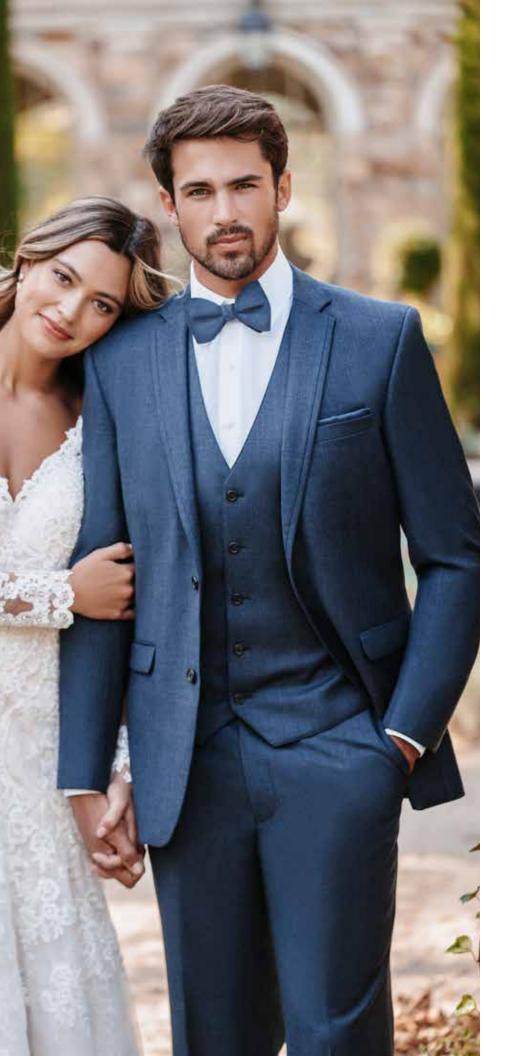

### **Shown with:**

Pants: 123 Shirt: WLF Vest: V123

Tie: B123

Pocket Square: H123

### **Details:**

Denim Blue Slim Fit Self Notch Lapel 2 Button Front Vented