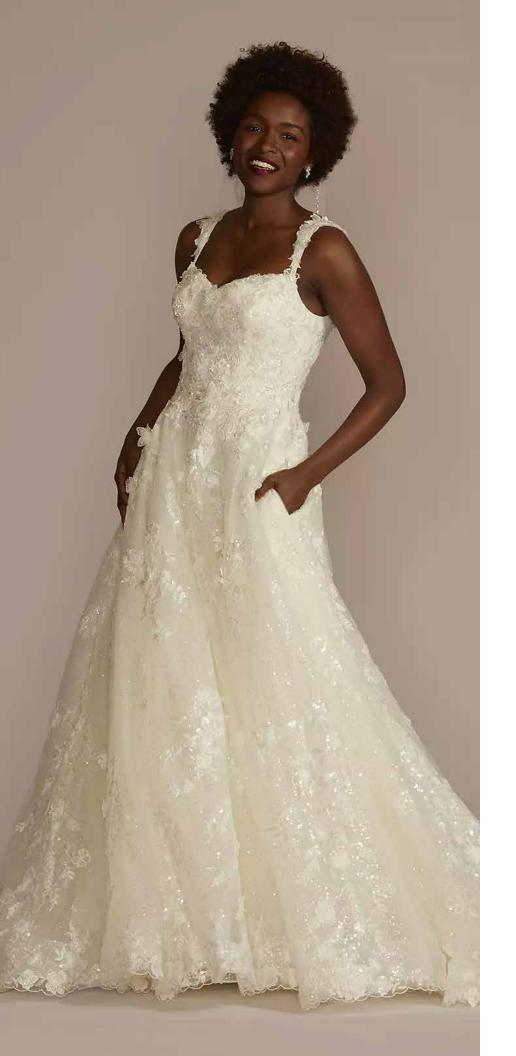

### **Details:**

Cinnamon Slim Fit Self Notch Lapel 2 Button Front Vented

DB Studio Style #WG1452

Stunning hand placed lace appliques adorn the bodice of this cap sleeve flower girl dress. The glitter tulle ball gown skirt and open keyhole back mimic wedding gown style SWG862 for the cutest coordination.

- DB Studio, exclusively at David's Bridal
- Polyester
- Back zipper; fully lined
- Dry clean
- Imported
- Coordinates with wedding dress SWG862

DB Studio Style #WG1490

Sweet flower girl style is on display in this mini-me lace appliqued flower girl dress. She'll love the voluminous ball gown skirt, embroidered lace bodice, and most of all, matching the bride!