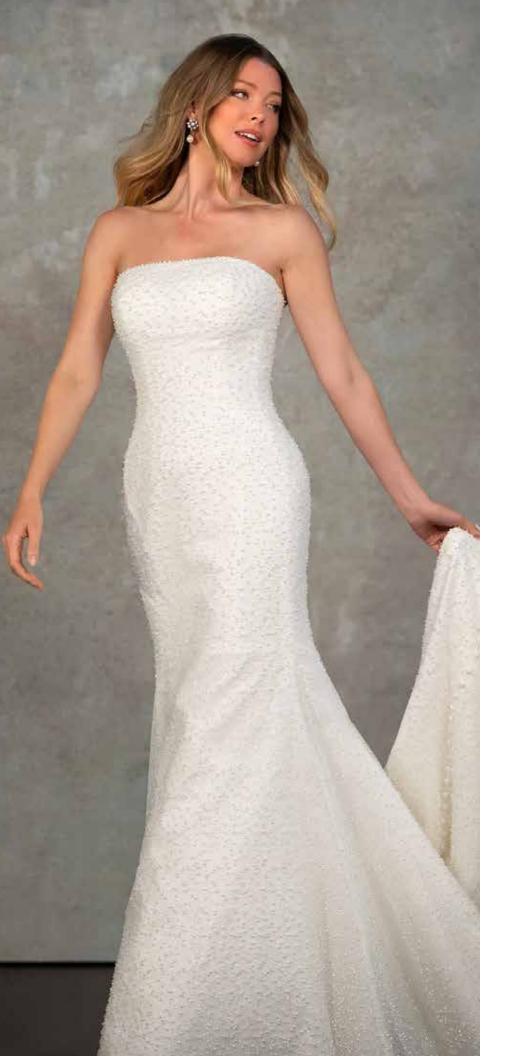

- David's Bridal Exclusive
- Polyester
- Back Zipper, unlined
- Hand Wash
- Imported

Galina Signature Style #GS290030

This stunning satin off-the-shoulder mermaid bridesmaid dress is the perfect choice for any bridal party. The off-the-shoulder neckline adds a touch of elegance, while the mermaid silhouette is flattering on all body types.

This stretch-satin mermaid bridesmaid dress features an off-the-shoulder sweetheart neckline, flattering side-ruching, back buttons, and a fishtail train.

- David's Bridal Exclusive
- Polyester/Spandex
- Back Zipper, unlined
- Dry Clean
- Imported