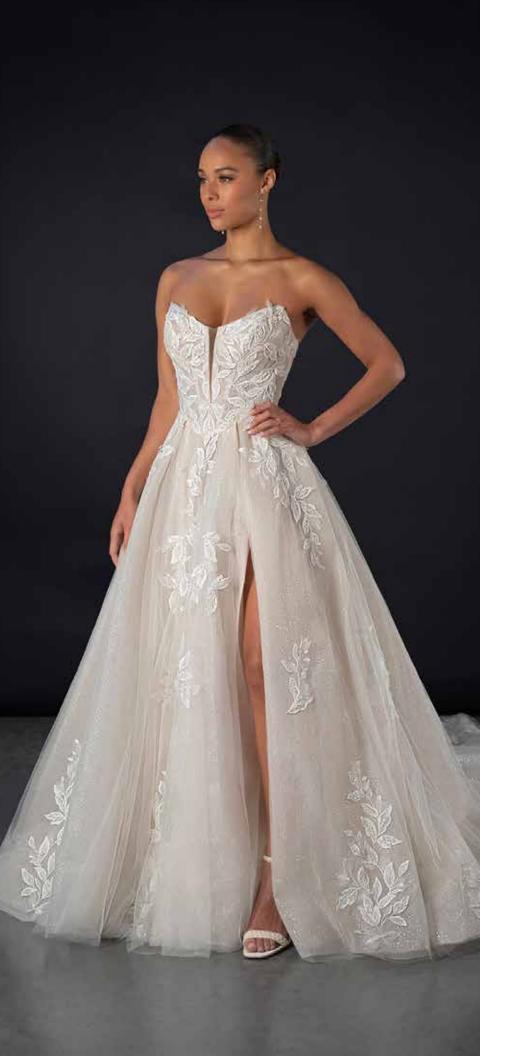

150 petal appliques adorn the plunging bodice and trail down the tulle A-line skirt of this stunning wedding dress. Removable tulle straps allow you to customize the dress to your preferences. Charming slits are perfect for showing off some fancy footwear.

- David's Bridal Exclusive
- Removable Straps
- Polyester
- Chapel Train
- Back Zipper, fully lined
- Dry Clean
- Imported

Galina Signature Style #D28WBM4238

In short: simply stunning! Allover beaded appliques, a one-shoulder neckline, and the contemporary mermaid silhouette combine to complete the dress of your dreams. Hint: It's perfect for wedding guests!