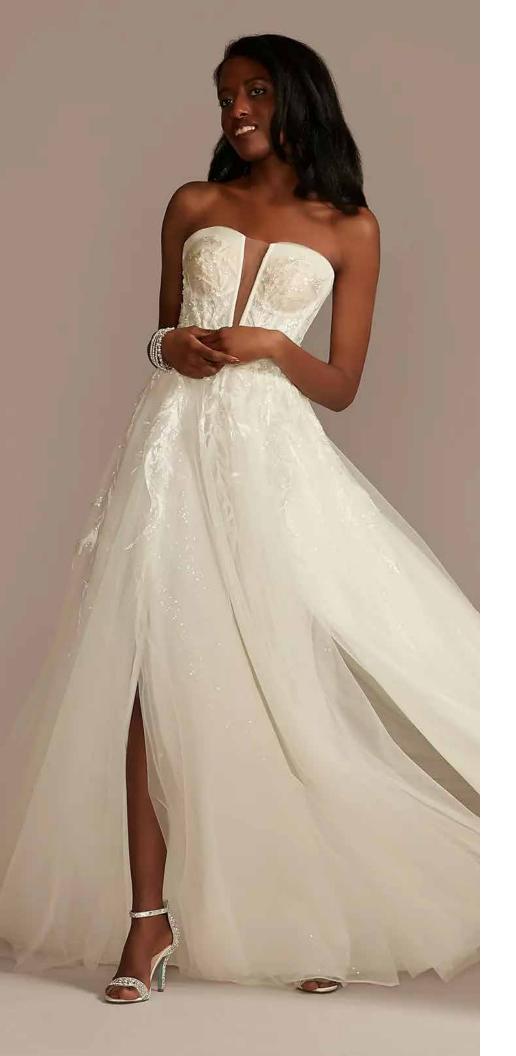

### **Details:**

Cinnamon Slim Fit Self Notch Lapel 2 Button Front Vented

DB Studio Style #WG1452

Stunning hand placed lace appliques adorn the bodice of this cap sleeve flower girl dress. The glitter tulle ball gown skirt and open keyhole back mimic wedding gown style SWG862 for the cutest coordination.

- DB Studio, exclusively at David's Bridal
- Polyester
- Back zipper; fully lined
- Dry clean
- Imported
- Coordinates with wedding dress SWG862

DB Studio Style #WG1490

Sweet flower girl style is on display in this mini-me lace appliqued flower girl dress. She'll love the voluminous ball gown skirt, embroidered lace bodice, and most of all, matching the bride!