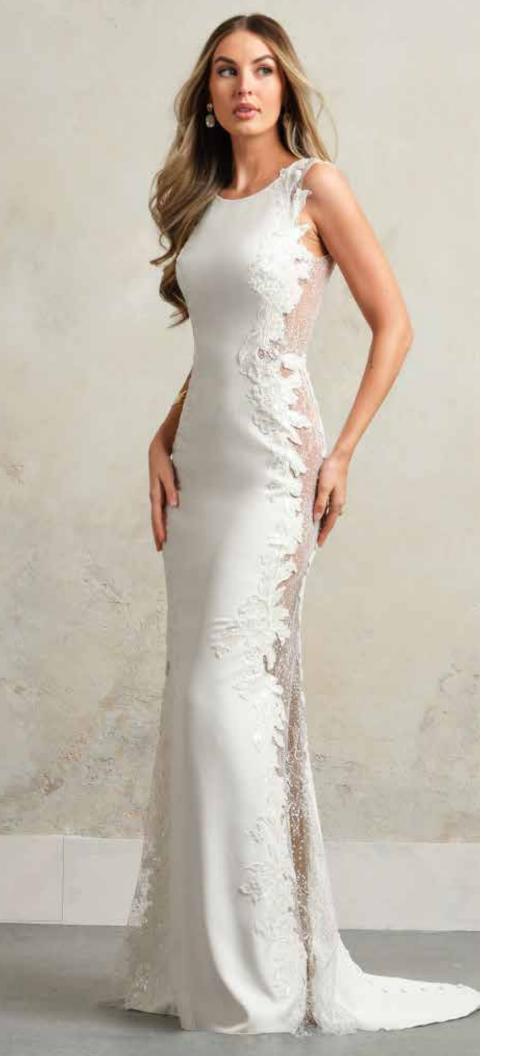

Rebecca Ingram Style #Heyda Lane

Modern and classic all at the same time, this bridal gown is not to be overlooked! Featuring a strapless, notch neckline on a pearl-encrusted bodice, and a buttery smooth satin skirt complete with pockets. Also, the lining of this gown is made with 100% recycled content fabric!